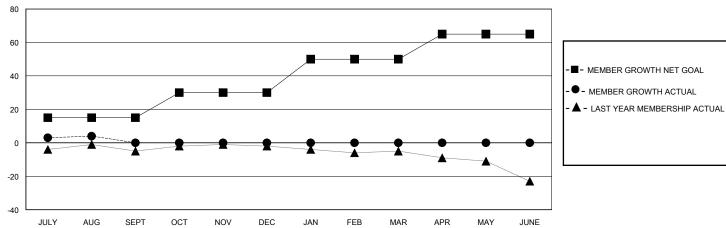

## GOALS AND ACTUAL MEMBERS CUMULATIVE

| DROPPED CLUBS: 0 |    | 8 CLUBS OF 33 ADDED 1 OR MORE<br>NEW MEMBERS | GENDER DISTRIBUTION  MALE 851 (74.39%) |              |    |
|------------------|----|----------------------------------------------|----------------------------------------|--------------|----|
| DROPPED MEMBERS  |    |                                              | FEMALE                                 | 293 (25.61%) |    |
| DECEASED         | 6  | CLICK HERE FOR CUMULATIVE                    | TOTAL FAMILY UNIT MEMBERS              |              | 56 |
| CLUB CANCELLED   | 0  | MEMBERSHIP DATA                              | FAMILY MEMBERS PAYING HALF DUES        |              | 28 |
| OTHER            | 7  |                                              |                                        |              | 20 |
| TOTAL            | 13 |                                              |                                        |              |    |